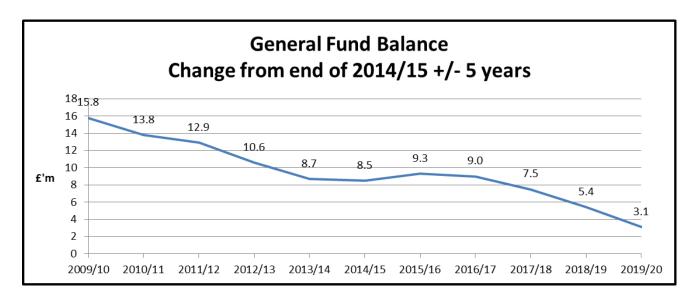

| £ 000's | £ 000's | £ 000's |  |  |  |  |  |
| General Fund              |          |         |                                |         |         |         |  |  |  |  |  |
| Brought forward           | 8,684    | 8,537   | 9,334                          | 9,036   | 7,499   | 5,426   |  |  |  |  |  |
| Contribution<br>(to)/from | (147)    | 797     | (298)                          | (1,537) | (2,073) | (2,355) |  |  |  |  |  |
| Carried forward           | 8,537    | 9,334   | 9,036                          | 7,499   | 5,426   | 3,071   |  |  |  |  |  |

1.4.2 What this table shows is that if the Council takes no further action, then the current financial position of the Council does maintain a level of reserves above the £3.0m that was agreed by Cabinet in January 2015.



## 2.0 REVENUE OPERATIONAL BUDGETS AND MEDIUM TERM FINANCIAL STRATEGY

## 2.1 Subjective Analysis of Spend and Income

**Huntingdonshire District Council** 

| Actual                      |                                                |                                                                  | Forecast                                | Budget                   | Budget 2015/16       |                              |           |                            | Medium Term Financial Strategy       |                             |                            | egy 1                      |
|-----------------------------|------------------------------------------------|------------------------------------------------------------------|-----------------------------------------|------------