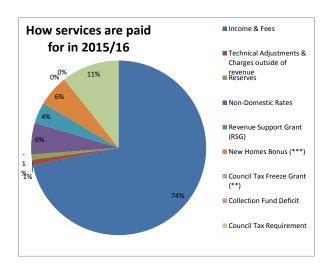

| Table A                 |          |          | Impact of   | ZBB across | Services              |                   |                  |
|-------------------------|----------|----------|-------------|------------|-----------------------|-------------------|------------------|
|                         |          | Expe     | nditure cha | anges      |                       | Income changes    | Total<br>Changes |
|                         | Employee | Premises | Supplies &  | Transport  | Benefit &<br>Transfer | Fees &<br>Charges |                  |
|                         | £ 000's  | £ 000's  | £ 000's     | £ 000's    |                       |                   |                  |
| Directors and Corporate | (111)    | (8)      | (107)       | (26)       | 1                     | 12                | (239)            |
| Resources               | (312)    | (95)     | (122)       | (15)       | (8)                   | 75                | (477)            |
| Customer Services       | (249)    | (48)     | (190)       | (25)       | (1,473)               | 1,652             | (334)            |
| Operations              | (129)    | 96       | (425)       | (252)      | (1)                   | (78)              | (789)            |
| Development             | (37)     | 2        | (187)       | (28)       | 2                     | (22)              | (271)            |
| Community               | (50)     | (33)     | 30          | (19)       | 24                    | (281)             | (329)            |
| Leisure & Health        | (490)    | 53       | (323)       | (18)       | (9)                   | 623               | (164)            |
| Corporate Finance       | 347      | 0        | (14)        | 423        | 756                   |                   |                  |
| Net Expenditure         | (1,031)  | (33)     | (1,326)     | (382)      | (1,479)               | 2,404             | (1,847)          |
|                         |          |          | (4,251)     |            |                       | 2,707             | (1,041)          |