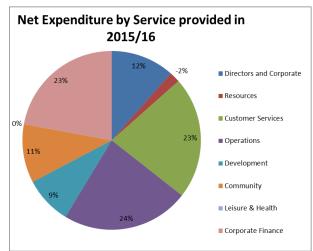

| Table A                 |          |          | Impact of   | ZBB across | Services              |                   |                  |
|-------------------------|----------|----------|-------------|------------|-----------------------|-------------------|------------------|
|                         |          | Expe     | nditure cha | anges      |                       | Income changes    | Total<br>Changes |
|                         | Employee | Premises | Supplies &  | Transport  | Benefit &<br>Transfer | Fees &<br>Charges |                  |
|                         | £ 000's  | £ 000's  | £ 000's     | £ 000's    |                       |                   |                  |
| Directors and Corporate | (111)    | (8)      | (107)       | (26)       | 1                     | 12                | (239)            |
| Resources               | (312)    | (95)     | (122)       | (15)       | (8)                   | 75                | (477)            |
| Customer Services       | (249)    | (48)     | (190)       | (25)       | (1,473)               | 1,652             | (334)            |
| Operations              | (129)    | 96       | (425)       | (252)      | (1)                   | (78)              | (789)            |
| Development             | (37)     | 2        | (187)       | (28)       | 2                     | (22)              | (271)            |
| Community               | (50)     | (33)     | 30          | (19)       | 24                    | (281)             | (329)            |
| Leisure & Health        | (490)    | 53       | (323)       | (18)       | (9)                   | 623               | (164)            |
| Corporate Finance       | 347      | 0        | (14)        | 423        | 756                   |                   |                  |
| Net Expenditure         | (1,031)  | (33)     | (1,326)     | (382)      | (1,479)               | 2,404             | (1,847)          |
|                         |          |          | (4,251)     |            |                       | 2,707             | (1,041)          |