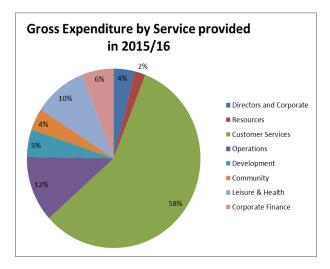

| Table A                 |          |          | Impact of   | ZBB across | Services              |                   |                  |
|-------------------------|----------|----------|-------------|------------|-----------------------|-------------------|------------------|
|                         |          | Expe     | nditure cha | anges      |                       | Income changes    | Total<br>Changes |
|                         | Employee | Premises | Supplies &  | Transport  | Benefit &<br>Transfer | Fees &<br>Charges |                  |
|                         | £ 000's  | £ 000's  | £ 000's     | £ 000's    |                       |                   |                  |
| Directors and Corporate | (111)    | (8)      | (107)       | (26)       | 1                     | 12                | (239)            |
| Resources               | (312)    | (95)     | (122)       | (15)       | (8)                   | 75                | (477)            |
| Customer Services       | (249)    | (48)     | (190)       | (25)       | (1,473)               | 1,652             | (334)            |
| Operations              | (129)    | 96       | (425)       | (252)      | (1)                   | (78)              | (789)            |
| Development             | (37)     | 2        | (187)       | (28)       | 2                     | (22)              | (271)            |
| Community               | (50)     | (33)     | 30          | (19)       | 24                    | (281)             | (329)            |
| Leisure & Health        | (490)    | 53       | (323)       | (18)       | (9)                   | 623               | (164)            |
| Corporate Finance       | 347      | 0        | (14)        | 423        | 756                   |                   |                  |
| Net Expenditure         | (1,031)  | (33)     | (1,326)     | (382)      | (1,479)               | 2,404             | (1,847)          |
|                         |          |          | (4,251)     |            |                       | 2,707             | (1,041)          |